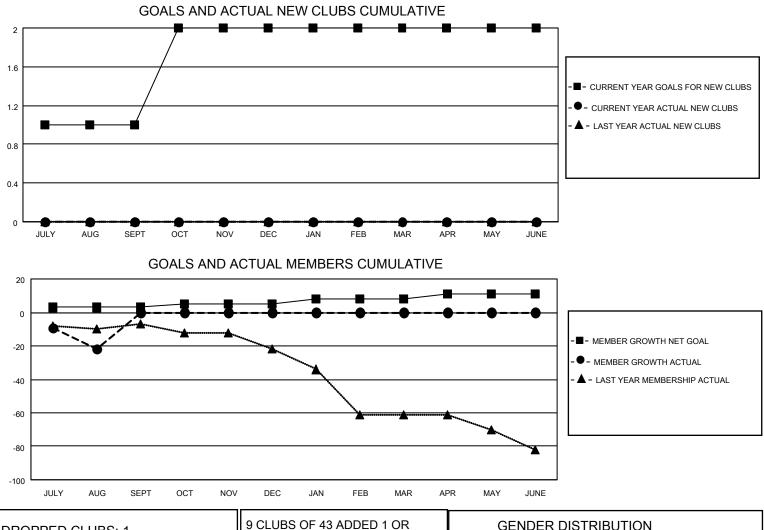

## LOCATION GEORGIA

District 18 L

Results as of: 8/31/2021

| Clubs                 |               |           |               | Members               |                        |                         |                                                    |
|-----------------------|---------------|-----------|---------------|-----------------------|------------------------|-------------------------|----------------------------------------------------|
| RESULTS FOR 2021-2022 |               |           |               | RESULTS FOR 2021-2022 |                        |                         |                                                    |
| QUARTER               | NEW CLUB GOAL | NEW CLUBS | DROPPED CLUBS | QUARTER MEM           | BER GROWTH NET<br>GOAL | MEMBER GROWTH<br>ACTUAL | DROPPED<br>MEMBERS ACTUAL<br>(including transfers) |
| JULY/AUG/SEPT         | 1             | 0         | 1             | JULY/AUG/SEPT         | 3                      | 22                      | 39                                                 |
| OCT/NOV/DEC           | 1             | 0         | 0             | OCT/NOV/DEC           | 2                      | 0                       | 0                                                  |
| JAN/FEB/MAR           | 0             | 0         | 0             | JAN/FEB/MAR           | 3                      | 0                       | 0                                                  |
| APR/MAY/JUNE          | 0             | 0         | 0             | APR/MAY/JUNE          | 3                      | 0                       | 0                                                  |

| DROPPED CLUBS: 1 |    | 9 CLUBS OF 43 ADDED 1 OR<br>MORE NEW MEMBERS | GENDER DISTRIBUTION                |              |
|------------------|----|----------------------------------------------|------------------------------------|--------------|
|                  |    |                                              | MALE                               | 728 (64.37%) |
|                  |    |                                              | FEMALE                             | 403 (35.63%) |
| DROPPED MEMBERS  |    |                                              | NON BINARY 0 (0.00%)               |              |
| DECEASED         | 1  |                                              | PREFER NOT TO ANSWER               | 0 (0.00%)    |
| DECEASED         | 1  |                                              |                                    |              |
| CLUB CANCELLED   | 16 | CLICK HERE FOR CUMULATIVE                    | TOTAL FAMILY UNIT MEMBERS          | s 192        |
| OTHER            | 22 | MEMBERSHIP DATA                              |                                    |              |
| TOTAL            | 39 |                                              | FAMILY MEMBERS PAYING HALF DUES 99 |              |
|                  |    |                                              |                                    |              |